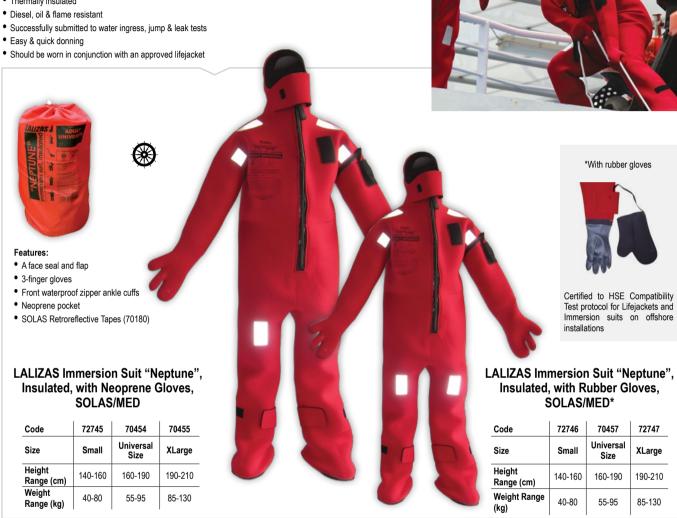

## LALIZAS Immersion Suit "Neptune", Insulated, SOLAS/MED

- Exceeds the latest SOLAS specifications for hypothermia protection
- Ideal for use on board ferries, offshore drilling rigs, rescue boats, man-overboard boats and for general commercial use
- Protects you in situations where the danger of hypothermia is great, increasing your chances of survival
- Made of reinforced neoprene material (5mm thickness)
- Ergonomic design
- · Thermally insulated