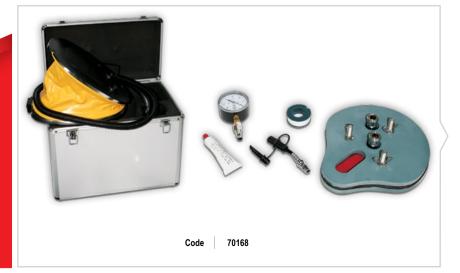

## **LALIZAS Inspection Device** for Immersion Suit

The aluminium kit contains a set of Servicing Equipment:

- Face fixture (2 pcs)
- Glue and applicator (2 pcs)
- Pressure gauge (0-6kPa)
- · Neoprene patches
- Foot pump (with multi-valve adaptor)